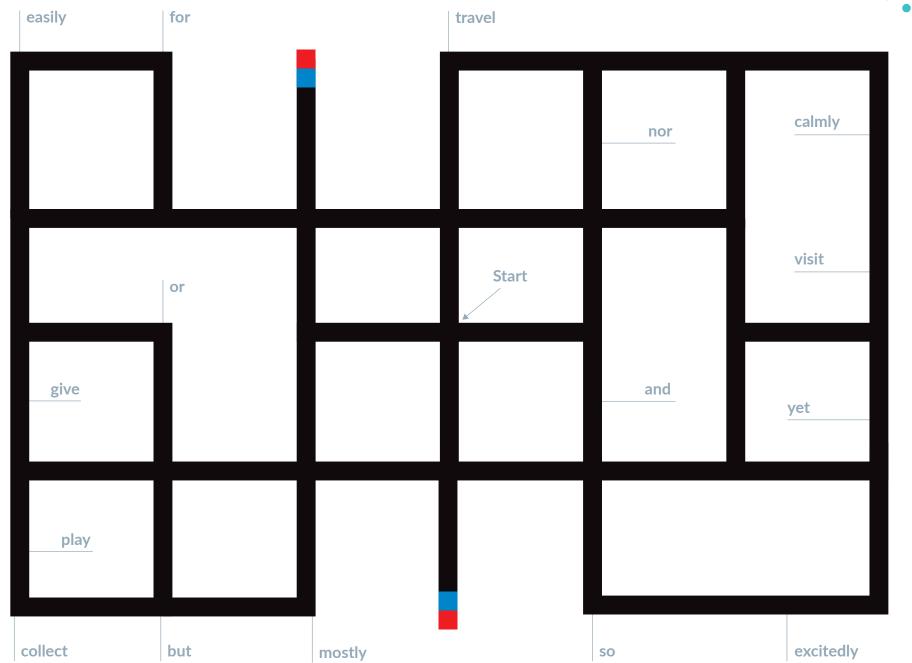

## Place the word chosen by your Ozobot in the appropriate column.

| Verb    | Adverb    | Conjunction |  |
|---------|-----------|-------------|--|
| Give    | Easily    | And         |  |
| Collect | Calmly    | But         |  |
| Play    | Excitedly | Or          |  |
| Travel  | Mostly    | Nor         |  |
| Visit   |           | For         |  |
|         |           | So          |  |
|         |           | Yet         |  |

## (Conjunctions by Chance Map